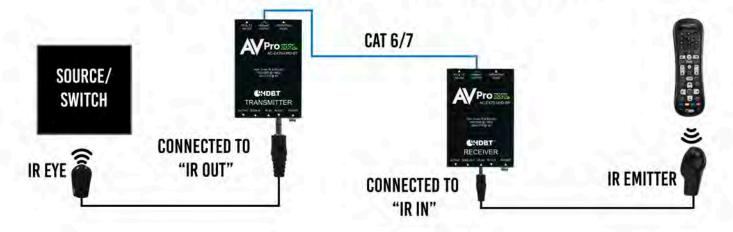

#### Whats in the box

- AC-EX70-UHD-BT (Transmitter)
- AC-EX70-UHD-BR (Receiver)
- 12V Power Supply (One supplied)
- 1 x IR Tx Unit
- 1 x IR Rx Unit
- 2x 3 Pin Terminal blocks for RS232 Ports
- Mounting Ear