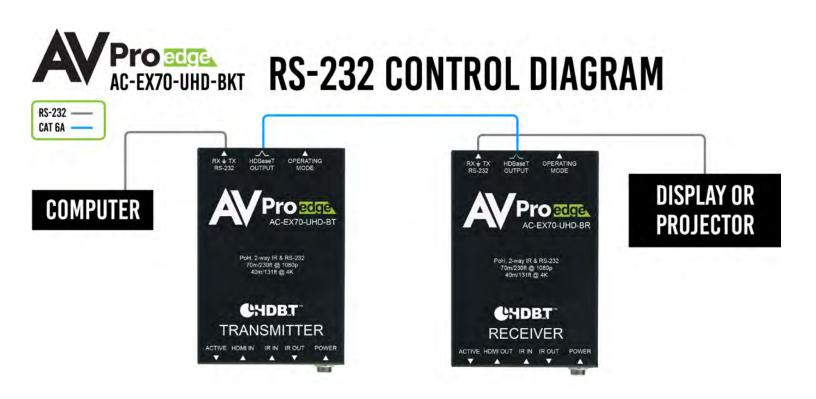

## **AC-EX70-UHD-BKT**

70m (40m 4K) HDBaseT Extender w/ 4K60 4:2:0 support. Bi-Directional PoE, IR and RS232.

AvproEdge presents the quick deployment 4K HDBaseT Extender Set. This set is capable of delivering 4K signals over CAT cable up to 40 meters (131 ft) and Full HD signals up to 70 meters (230 ft). The AC-EX70-UHD-BKT features field critical features including, Bi-Directional PoH (Power Over HDBaseT), Bi-Directional RS232 for control.

#### **Product Overview**

**Model Numbers:** 

- AC-EX70-UHD-BT ~ HDBaseT Transmitter w/IR and RS-232
- AC-EX70-UHD-BR ~ HDBaseT Receiver w/ IR and RS-232

#### **Features**

- HDMI 2.0
- 4K30 4:2:0
- HDCP 2.2 & Earlier
- CEC Pass Through
- 70M (230ft) on 1080P (Cat6a)
- Up to 40m (131ft) on 4K (Cat6a)
- 12V PoH (Power Over HDBaseT, only one Power Supply Needed)
- 3-20V protection circuit built in for safe IR transport
- Bi Directional RS232 Transport
- LED Status, Link, Power indication lights
- Use single UTP/STP LAN cable (CAT-6A) with substitute HDMI cable to achieve long distance transmission.
- Supports uncompressed PCM 2- Ch., LPCM 5.1 & 7.1, Dolby Digital, DTS, Dolby TrueHD, DTS HD-Master Audio, Atmos on HDMI