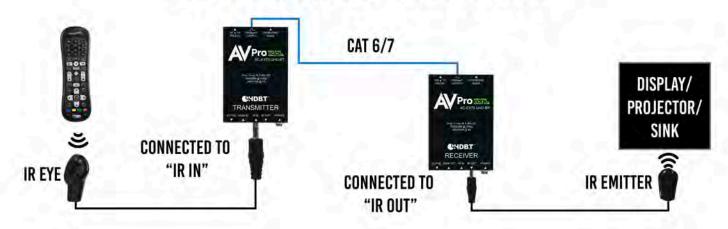

#### Whats in the box

- AC-EX70-UHD-BT (Transmitter)
- AC-EX70-UHD-BR (Receiver)
- 12V Power Supply (One supplied)
- 1 x IR Tx Unit
- 1 x IR Rx Unit
- 2x 3 Pin Terminal blocks for RS232 Ports
- Mounting Ear