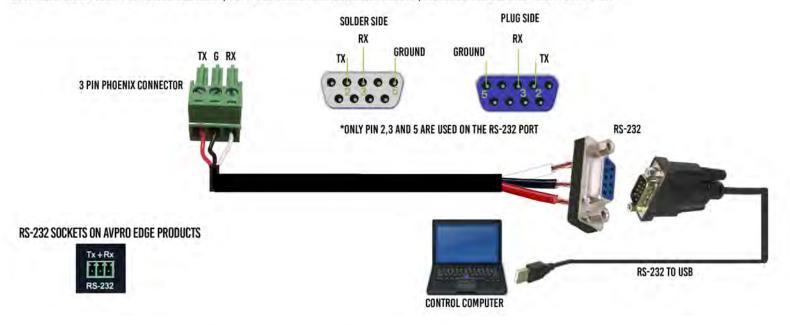

#### Whats in the box

- AC-EX70-UHD-BT (Transmitter)
- AC-EX70-UHD-BR (Receiver)
- 12V Power Supply (One supplied)
- 1 x IR Tx Unit
- 1 x IR Rx Unit
- 2x 3 Pin Terminal blocks for RS232 Ports
- Mounting Ear